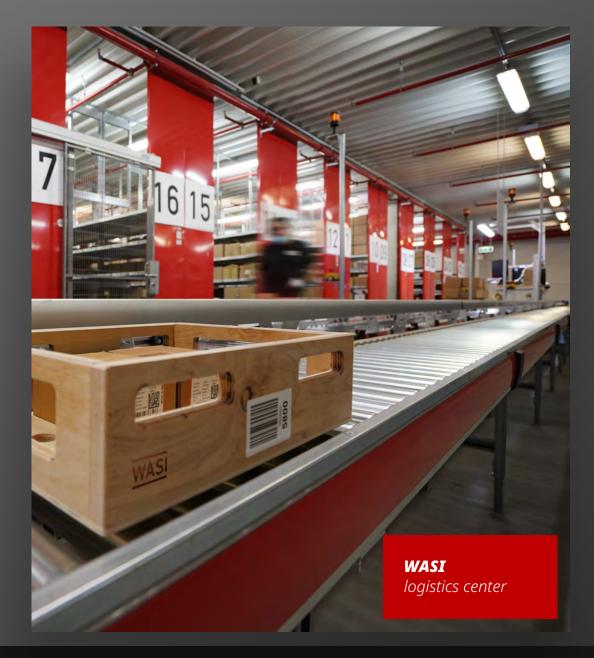

### WASI logistics.

11,000

sqm of covered storage area

35,000

container bays operated via a shuttle system

16,500

storage spaces for pallets

200,000

total container bays

**INDUSTRY KNOW-HOW** 

### Logistics services.

Our logistics service is designed to meet your needs. We offer a comprehensive range of services to ensure that your orders are processed on time, safely and efficiently.