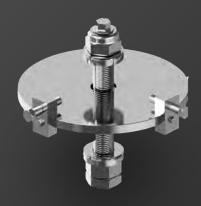

### Installation Technology.

Height adjustment elements allow you to adjust, connect, level or permanently fix your machines in place. The high load values and the anti-turning feature make WASI's installation technology extremely versatile. It allows for precise height adjustment of machines, power units, racks, drives bearing and more.

**Height adjustment elements** 

3D height adjustment elements

**Machine feet** 

MANY POSSIBILITIES THAT MAKE EVERYTHING EASY