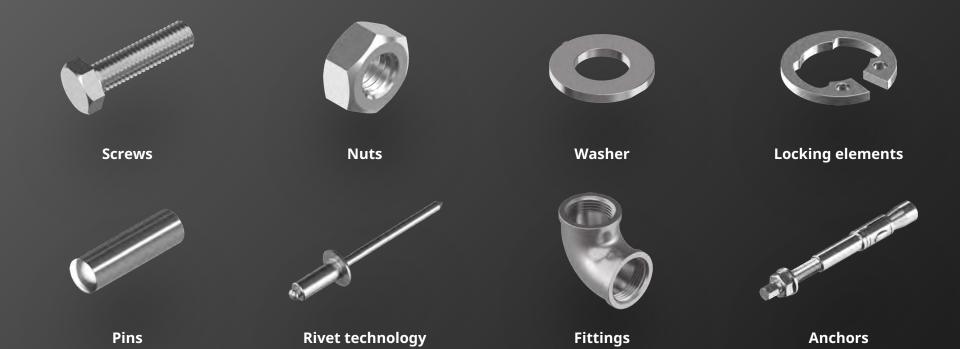

### Our product ranges.

Standardized fasteners according to DIN and ISO are immediately available and of high, tested quality.

Tailor-made solutions according to customer specification, ideal for special application with special requirements.

### 

Fasteners made of stainless steel from A1 to A5 in all strength classes, from duplex 1.4462 and from various special materials.

DIN, EN or ISO as well as all common international and WASI's standards