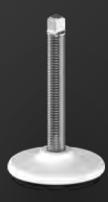

### Installation Technology.

Height adjustment elements allow you to adjust, connect, level or permanently fix your machines in place. The high load values and the anti-turning feature make WASI's installation technology extremely versatile. It allows for precise height adjustment of machines, power units, racks, drives bearing and more.

**Height adjustment elements** 

3D height adjustment elements

**Machine feet** 

MANY POSSIBILITIES THAT MAKE EVERYTHING EASY